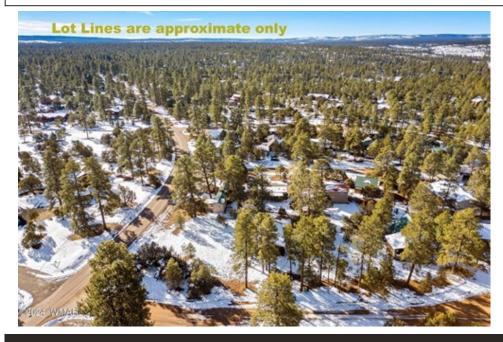

## 1979 Christmas Pine Cir, Overgaard, AZ 85933

» MLS #: 250168

» Land | Lot: 10,019 ft<sup>2</sup>

» More Info: 1979ChristmasPineCir.IsForSale.com

Carissa Nickols (928) 240-1376 carissa@4seasonsliving.com www.4SeasonsLiving.com

Dominion Group Properties Bison Ranch Suite 6 P.O. Box 2041 Overgaard, AZ 85933 (480) 703-7990

Level lot with tall pines. Centrally located and easy year round access. Power and water to the lot line. Seller also owns the adjacent cabin and adjacent lot for a total of almost 3/4 of an acre if you're wanting a but more room. See additional listings for 1981 and 1983 Christmas Pine Circle.